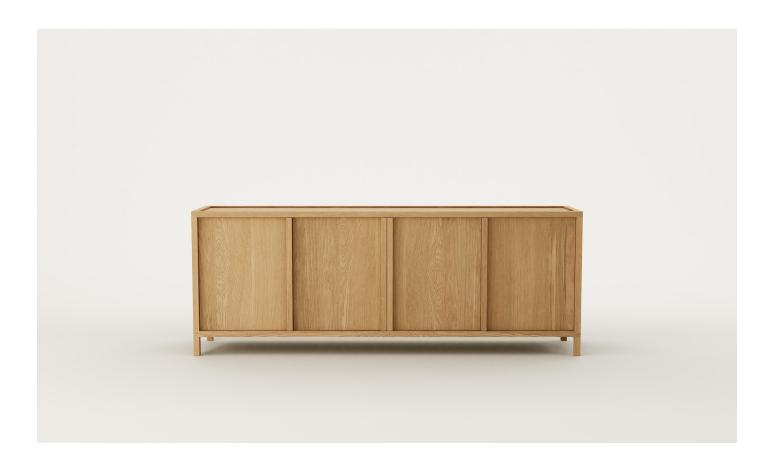

## Nara 4 Door Sideboard

Crafted from solid timber, Nara is characterised by inset detailing and feature bridle joins. A functional four door sideboard, Nara seamlessly integrates into a range of living spaces.

Designer: Jeremy Evison, 2023

DIMENSIONS

750H x 2000W x 430D

## SPECIFICATIONS

- · Solid ash or oak timber
- · Feature bridle joins in surrounding frame
- · Inset top, sides, and door fronts to create a subtle negative detail
- Sculpted finger pull door handles
- · Soft-close hinges on doors
- Adjustable shelf in each cavity
- Polished in a durable 2-pack lacquer
- Fully assembled