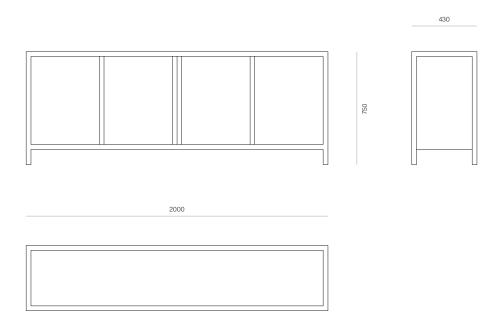

## **WOODWRIGHTS**



STORAGE

## Nara 4 Door Sideboard

Crafted from solid timber, Nara is characterised by inset detailing and feature bridle joins. A functional four door sideboard, Nara seamlessly integrates into a range of living spaces.

Designer: Jeremy Evison, 2023

DIMENSIONS

750H x 2000W x 430D

## SPECIFICATIONS

- · Solid ash or oak timber
- · Feature bridle joins in surrounding frame
- · Inset top, sides, and door fronts to create a subtle negative detail
- Sculpted finger pull door handles
- · Soft-close hinges on doors
- Adjustable shelf in each cavity
- Polished in a durable 2-pack lacquer
- Fully assembled

Made to order in New Zealand by Woodwrights

## WOODWRIGHTS

Nara 4 Door Sideboard CODE 9176



PRODUCT SPECIFICATION SHEET WOODWRIGHTS.CO.NZ