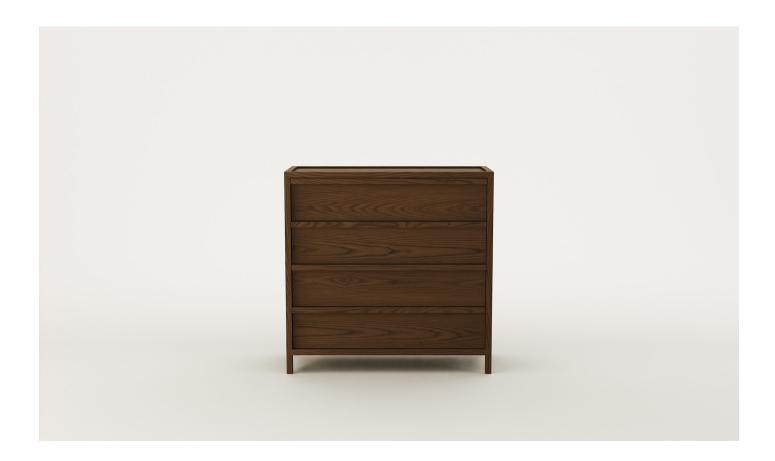

### Nara 4 Drawer Tallboy

Crafted from solid timber, Nara is characterised by inset detailing and feature bridle joins. A functional four drawer tallboy, Nara seamlessly integrates into a range of spaces.

#### SPECIFICATIONS

- · Solid ash or oak timber
- Feature bridle joins in surrounding frame
- Inset top, sides and drawer fronts to create a subtle negative detail
- Sculpted finger pull drawer handles
- Black felt lining in top drawer
- Full-extension soft-close drawer runners
- · Dovetailed timber drawers
- Polished in a durable 2-pack lacquer
- Fully assembled