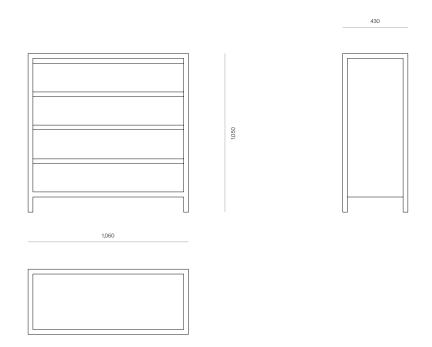

#### STORAGE

### Nara 4 Drawer Tallboy

Crafted from solid timber, Nara is characterised by inset detailing and feature bridle joins. A functional four drawer tallboy, Nara seamlessly integrates into a range of spaces.

Designer: Jeremy Evison, 2023

#### DIMENSIONS

1050H x 1060W x 430D

#### SPECIFICATIONS

- · Solid ash or oak timber
- Feature bridle joins in surrounding frame
- Inset top, sides and drawer fronts to create a subtle negative detail
- Sculpted finger pull drawer handles
- Black felt lining in top drawer
- Full-extension soft-close drawer runners
- · Dovetailed timber drawers
- Polished in a durable 2-pack lacquer
- Fully assembled

Made to order in New Zealand by Woodwrights

PRODUCT SPECIFICATION SHEET WOODWRIGHTS.CO.NZ

# WOODWRIGHTS

Nara 4 Drawer Tallboy CODE 9178



PRODUCT SPECIFICATION SHEET WOODWRIGHTS.CO.NZ