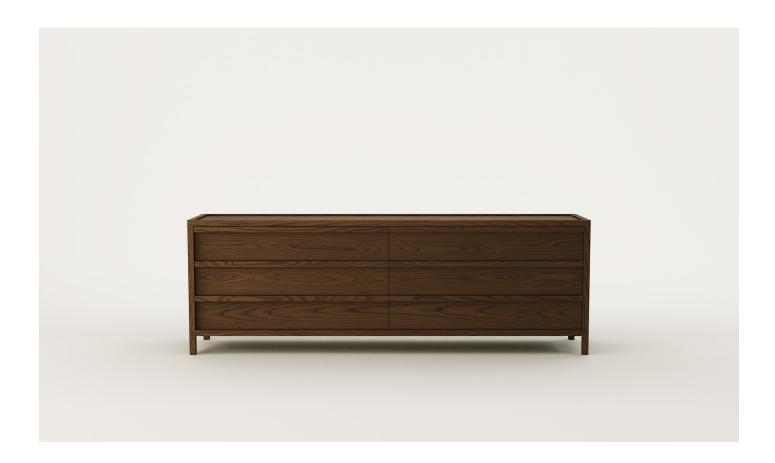

### Nara 6 Drawer Lowboy

Crafted from solid timber, Nara is characterised by inset detailing and feature bridle joins. A functional six drawer lowboy, Nara seamlessly integrates into a range of spaces.

#### SPECIFICATIONS

- Solid ash or oak timber
- · Feature bridle joins in surrounding frame
- Inset top, sides and drawer fronts to create a subtle negative detail
- Sculpted finger pull drawer handles
- Black felt lining in top drawers
- Full-extension soft-close drawer runners
- · Dovetailed timber drawers
- Polished in a durable 2-pack lacquer
- Fully assembled