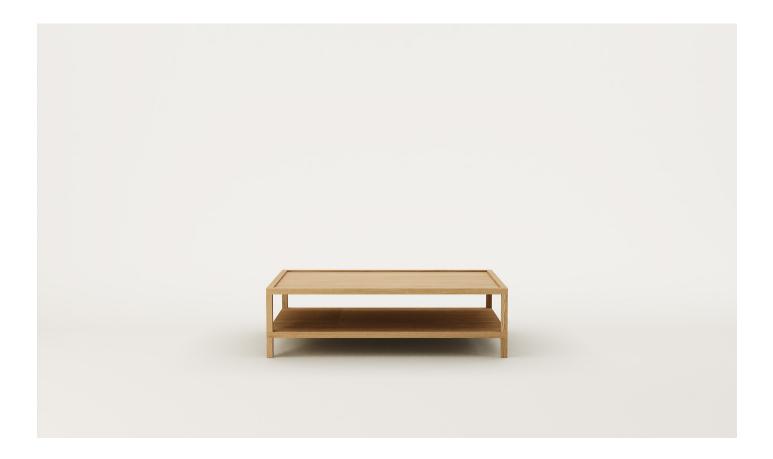

# COFFEE TABLES

Nara Coffee Table

Crafted from solid timber, Nara is characterised by inset detailing and feature bridle joins. A functional coffee table with a shelf, Nara seamlessly integrates into a range of living spaces.

#### SPECIFICATIONS

- Solid ash or oak timber
- Feature bridle joins in surrounding frame
- Inset top, flat shelf
- Polished in a durable 2-pack lacquer
- Fully assembled

## WOODWRIGHTS

Nara Coffee Table - 1000W