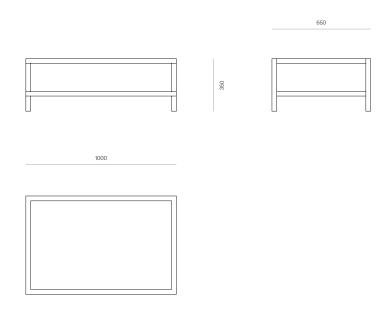

#### DIMENSIONS

350H × 1000W × 650D 350H × 1500W × 650D 350H × 1800W × 650D

## WOODWRIGHTS

Nara Coffee Table - 1000W