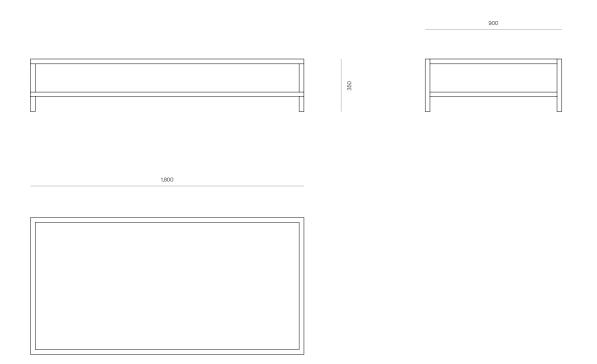

#### DIMENSIONS

350H × 1000W × 650D 350H × 1500W × 650D 350H × 1800W × 650D

## WOODWRIGHTS

Nara Coffee Table - 1800W