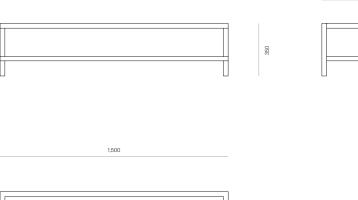

#### DIMENSIONS

350H × 1000W × 650D 350H × 1500W × 650D 350H × 1800W × 650D

#### Nara Coffee Table - 1500W

CODE 9378

800