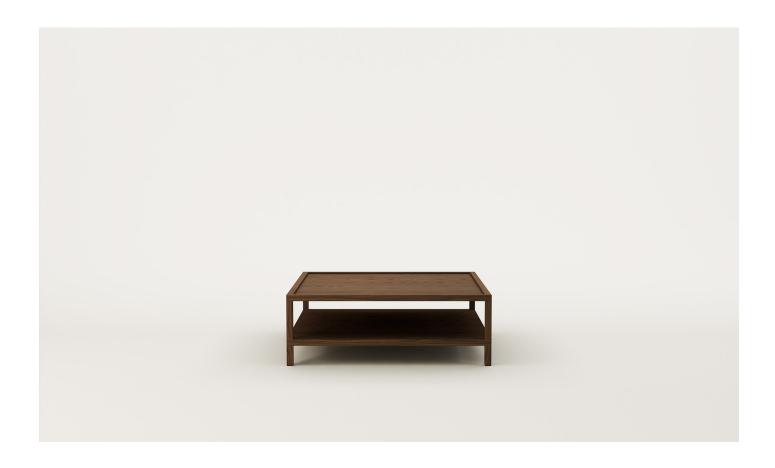

## Nara Square Coffee Table

Crafted from solid timber, Nara is characterised by inset detailing and feature bridle joins. A functional square coffee table with a shelf, Nara seamlessly integrates into a range of living spaces.

Designer: Jeremy Evison, 2023

DIMENSIONS

350H x 1000W x 1000D

## SPECIFICATIONS

- Solid ash or oak timber
- · Feature bridle joins in surrounding frame
- Inset top, flat shelf
- Polished in a durable 2-pack lacquer
- Fully assembled

Made to order in New Zealand by Woodwrights