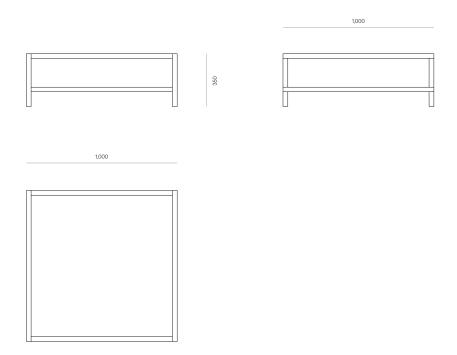

Designer: Jeremy Evison, 2023

DIMENSIONS

350H x 1000W x 1000D

## SPECIFICATIONS

- Solid ash or oak timber
- · Feature bridle joins in surrounding frame
- Inset top, flat shelf
- Polished in a durable 2-pack lacquer
- Fully assembled

Made to order in New Zealand by Woodwrights