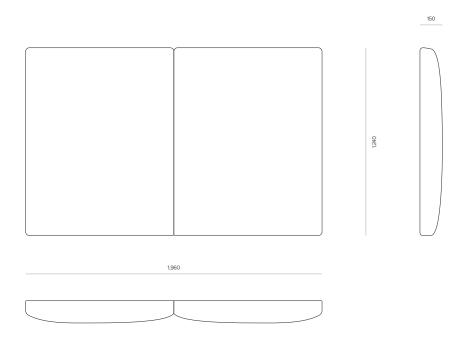

#### DIMENSIONS

 King Single
 1240H x 1200W x 150D

 Queen
 1240H x 1660W x 150D

 King
 1240H x 1800W x 150D

 Super King
 1240H x 1960W x 150D

#### SPECIFICATIONS

- · Two horizontal upholstered panels
- Medium-density foam with a fibre wrap
- · Box seams in corners
- · Transported in one piece
- Custom cutouts for power points, switches and/or lighting available upon request
- · Option of split-batten fixing to wall or free-standing
- Excludes installation