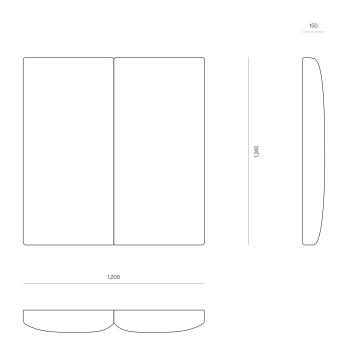

#### DIMENSIONS

 King Single
 1240H x 1200W x 150D

 Queen
 1240H x 1660W x 150D

 King
 1240H x 1800W x 150D

 Super King
 1240H x 1960W x 150D