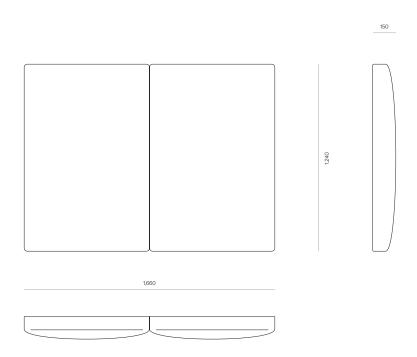

#### DIMENSIONS

 King Single
 1240H x 1200W x 150D

 Queen
 1240H x 1660W x 150D

 King
 1240H x 1800W x 150D

 Super King
 1240H x 1960W x 150D