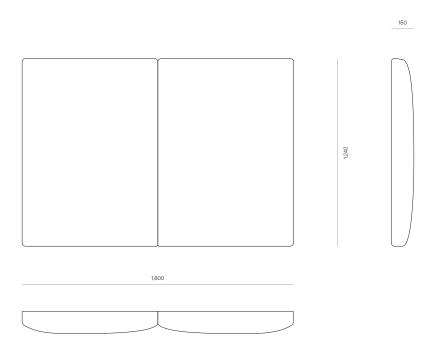

#### DIMENSIONS

 King Single
 1240H x 1200W x 150D

 Queen
 1240H x 1660W x 150D

 King
 1240H x 1800W x 150D

 Super King
 1240H x 1960W x 150D