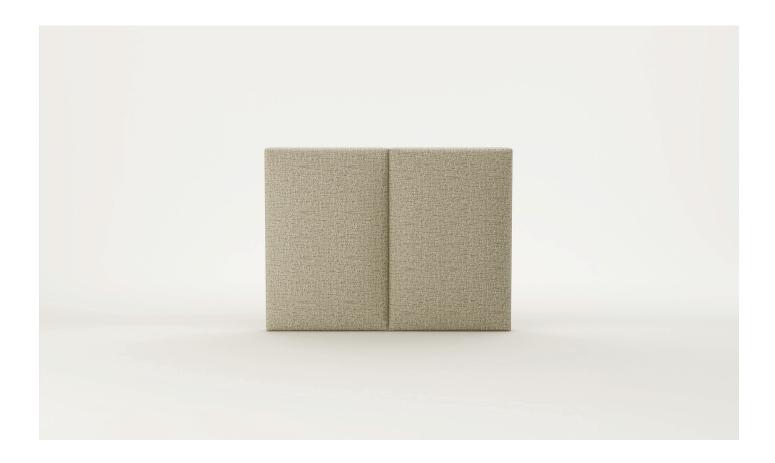

## Piper Upholstered Headboard

With two vertical padded panels and thicker proportions, Piper brings generous comfort to bedroom spaces.

Piper is locally made-to-order and can be customised to suit your style and space.

#### SPECIFICATIONS

- · Two horizontal upholstered panels
- Medium-density foam with a fibre wrap
- · Box seams in corners
- · Transported in one piece
- Custom cutouts for power points, switches and/or lighting available upon request
- · Option of split-batten fixing to wall or free-standing
- Excludes installation