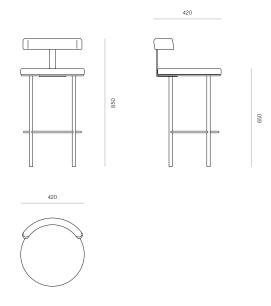

# **WOODWRIGHTS**



## BARSTOOL

# Ratio Barstool Timber Seat with Back

A mixed material bar stool with a powder-coated frame, Ratio lends itself to a range of environments. Ratio can be tailored with a unique combination of metal, timber and upholstery.

#### DIMENSIONS

850H x 420dia

## SPECIFICATIONS

- Powder-coated round metal frame
- Footrest intersects through centre of legs
- · Multiple seat heights available
- Moulded solid timber seat
- · Curved solid timber backrest
- · Timber polished in a durable 2-pack lacquer
- Fully assembled

Made to order in New Zealand by Woodwrights

PRODUCT SPECIFICATION SHEET WOODWRIGHTS.CO.NZ



PRODUCT SPECIFICATION SHEET