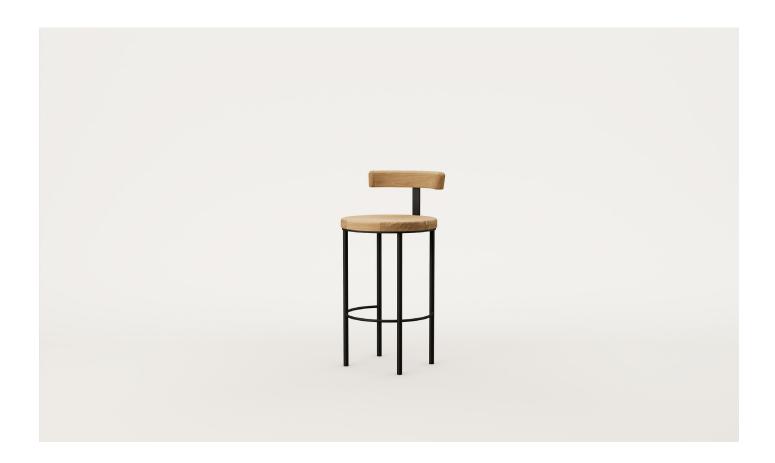

# Ratio Barstool Timber Seat with Back

A mixed material bar stool with a powder-coated frame, Ratio lends itself to a range of environments. Ratio can be tailored with a unique combination of metal, timber and upholstery.

## SPECIFICATIONS

- Powder-coated round metal frame
- Footrest intersects through centre of legs
- · Multiple seat heights available
- Moulded solid timber seat
- · Curved solid timber backrest
- · Timber polished in a durable 2-pack lacquer
- Fully assembled