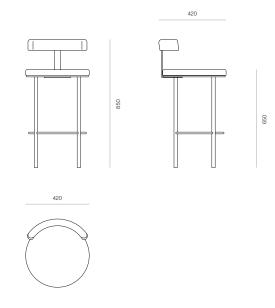

## **WOODWRIGHTS**



#### BARSTOOL

# Ratio Barstool Upholstered Seat with Timber Back

A mixed material bar stool with a powder-coated frame, Ratio lends itself to a range of environments. Ratio can be tailored with a unique combination of metal, timber and upholstery.

#### DIMENSIONS

850H x 420dia

#### SPECIFICATIONS

- Powder-coated round metal frame
- Footrest intersects through centre of legs
- Multiple seat heights available
- Top-stitched seam around edge of seat
- High-density foam with fibre wrap
- · Curved solid timber backrest
- · Timber polished in a durable 2-pack lacquer
- Fully assembled

Made to order in New Zealand by Woodwrights

6379

### RATIO BARSTOOL UPHOLSTERED SEAT WITH TIMBER BACK