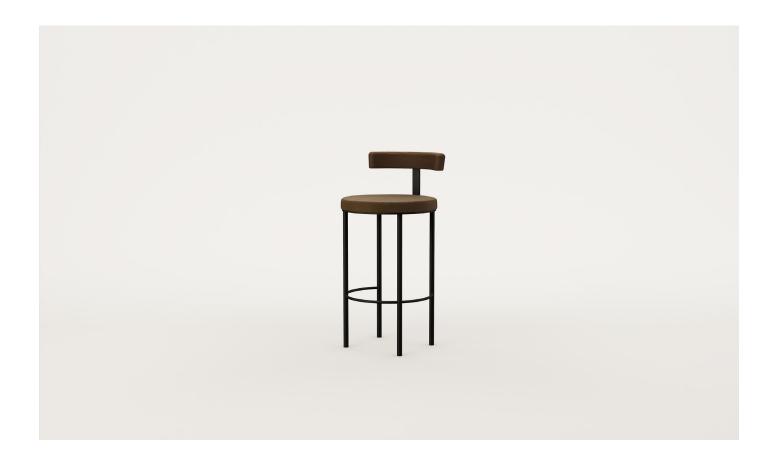

# Ratio Barstool Upholstered Seat with Timber Back

A mixed material bar stool with a powder-coated frame, Ratio lends itself to a range of environments. Ratio can be tailored with a unique combination of metal, timber and upholstery.

#### SPECIFICATIONS

- Powder-coated round metal frame
- Footrest intersects through centre of legs
- Multiple seat heights available
- Top-stitched seam around edge of seat
- High-density foam with fibre wrap
- · Curved solid timber backrest
- · Timber polished in a durable 2-pack lacquer
- Fully assembled