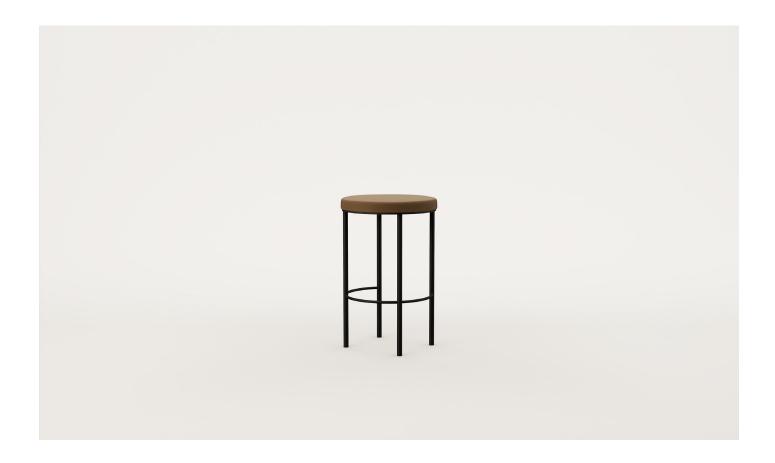

# Ratio Barstool Upholstered Seat

A mixed material bar stool with a powder-coated frame, Ratio lends itself to a range of environments. Ratio can be tailored with a unique combination of metal, timber and upholstery.

## SPECIFICATIONS

- Powder-coated round metal frame
- Footrest intersects through centre of legs
- Multiple seat heights available
- Top-stitched seam around edge of seat
- High-density foam with fibre wrap
- Fully assembled