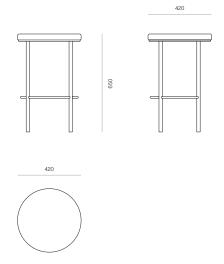

# **WOODWRIGHTS**



## BARSTOOL

# Ratio Barstool Upholstered Seat

A mixed material bar stool with a powder-coated frame, Ratio lends itself to a range of environments. Ratio can be tailored with a unique combination of metal, timber and upholstery.

#### DIMENSIONS

650H x 420dia

## SPECIFICATIONS

- Powder-coated round metal frame
- Footrest intersects through centre of legs
- Multiple seat heights available
- Top-stitched seam around edge of seat
- High-density foam with fibre wrap
- Fully assembled

Made to order in New Zealand by Woodwrights

PRODUCT SPECIFICATION SHEET WOODWRIGHTS.CO.NZ

RATIO BARSTOOL UPHOLSTERED SEAT