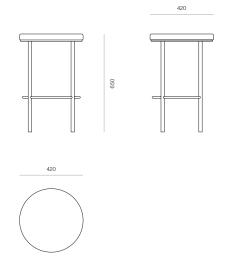

## **WOODWRIGHTS**



BARSTOOL

## Ratio Barstool Timber Seat

A mixed material bar stool with a powder-coated frame, Ratio lends itself to a range of environments. Ratio can be tailored with a unique combination of metal, timber and upholstery.

DIMENSIONS

650H x 420dia

## SPECIFICATIONS

- Powder-coated round metal frame
- Footrest intersects through centre of legs
- · Multiple seat heights available
- Moulded solid timber seat
- Timber polished in a durable 2-pack lacquer
- Fully assembled

Made to order in New Zealand by Woodwrights

RATIO BARSTOOL TIMBER SEAT

CODE

5988



PRODUCT SPECIFICATION SHEET WOODWRIGHTS.CO.NZ