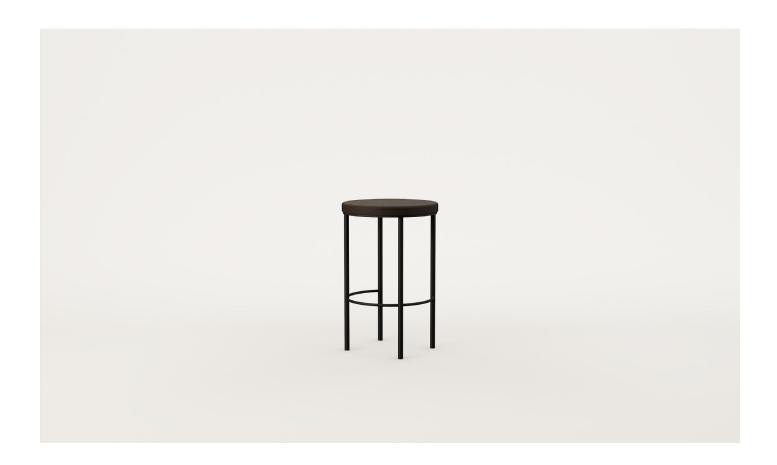

## Ratio Barstool Timber Seat

A mixed material bar stool with a powder-coated frame, Ratio lends itself to a range of environments. Ratio can be tailored with a unique combination of metal, timber and upholstery.

## SPECIFICATIONS

- Powder-coated round metal frame
- Footrest intersects through centre of legs
- · Multiple seat heights available
- Moulded solid timber seat
- Timber polished in a durable 2-pack lacquer
- Fully assembled