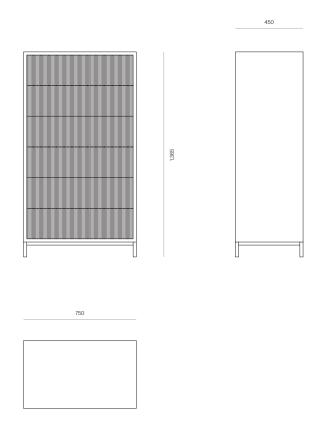

## **WOODWRIGHTS**



#### STORAGE

### Remi 6 Drawer Towerboy

With a refined linear texture, Remi features fluted drawer fronts set on a low base with slim metal legs. A spacious, six drawer towerboy designed for bedroom spaces.

#### DIMENSIONS

1365H x 750W x 450D

#### SPECIFICATIONS

- Fluted timber drawer fronts
- Solid ash or oak timber
- Powder-coated metal base frame with square profile legs
- Black felt lining in top drawer
- · Dovetailed timber drawers
- Polished in a durable 2-pack lacquer
- Fully assembled

Made to order in New Zealand by Woodwrights

# WOODWRIGHTS

Remi 6 Drawer Towerboy CODE 5303