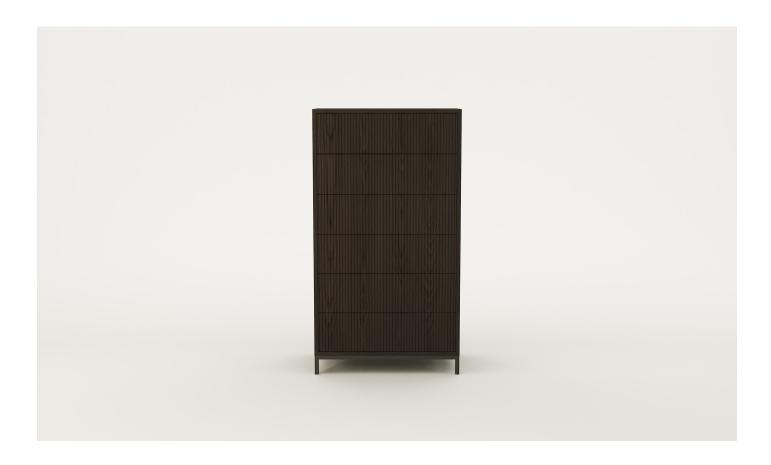

### Remi 6 Drawer Towerboy

With a refined linear texture, Remi features fluted drawer fronts set on a low base with slim metal legs. A spacious, six drawer towerboy designed for bedroom spaces.

#### SPECIFICATIONS

- Fluted timber drawer fronts
- Solid ash or oak timber
- Powder-coated metal base frame with square profile legs
- Black felt lining in top drawer
- · Dovetailed timber drawers
- Polished in a durable 2-pack lacquer
- Fully assembled