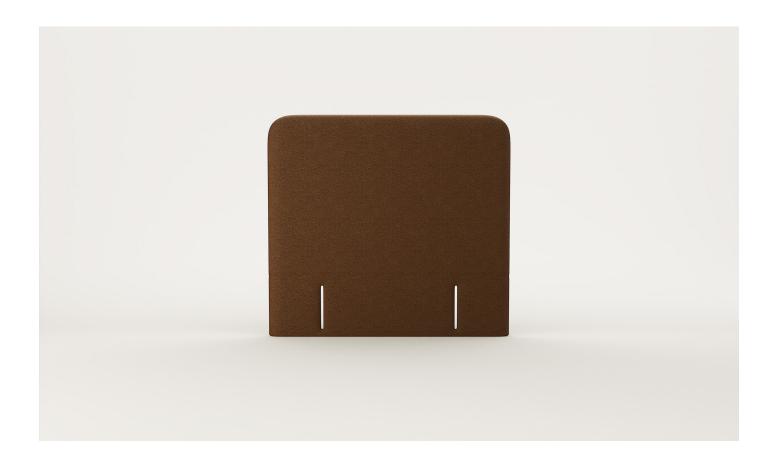

## Riley Upholstered Headboard

With curved corners, Riley brings a simplicity and softness to bedroom spaces. A locally made-to-order and customisable headboard that can be tailored to fit your style and space

## SPECIFICATIONS

- Rounded corners
- No border or seams around outside edge
- · Transported in one piece
- Custom cutouts for power points, switches and/or lighting available upon request
- Option of split-batten fixing to wall, free-standing, or slots for mounting to bed base
- Excludes installation