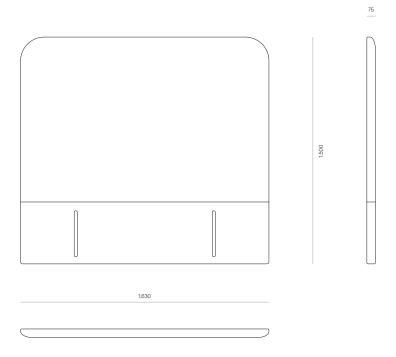

### DIMENSIONS

 King Single
 1500H x 1170W x 75D

 Queen
 1500H x 1630W x 75D

 King
 1500H x 1780W x 75D

 Super King
 1500H x 1930W x 75D

Made to order in New Zealand by Woodwrights

PRODUCT SPECIFICATION SHEET WOODWRIGHTS.CO.NZ

RILEY UPHOLSTERED HEADBOARD - QUEEN

CODE

7872

PRODUCT SPECIFICATION SHEET WOODWRIGHTS.CO.NZ

RILEY UPHOLSTERED HEADBOARD - KING