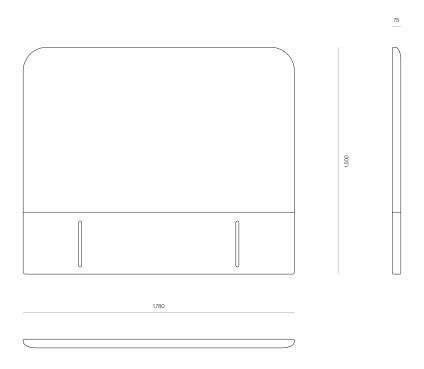

### DIMENSIONS

 King Single
 1500H x 1170W x 75D

 Queen
 1500H x 1630W x 75D

 King
 1500H x 1780W x 75D

 Super King
 1500H x 1930W x 75D

Made to order in New Zealand by Woodwrights

PRODUCT SPECIFICATION SHEET WOODWRIGHTS.CO.NZ

RILEY UPHOLSTERED HEADBOARD - QUEEN

CODE

7872

PRODUCT SPECIFICATION SHEET WOODWRIGHTS.CO.NZ

RILEY UPHOLSTERED HEADBOARD - KING

7873

RILEY UPHOLSTERED HEADBOARD - SUPER KING

CODE

7874

PRODUCT SPECIFICATION SHEET WOODWRIGHTS.CO.NZ