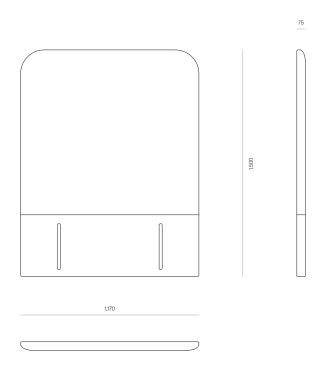

### DIMENSIONS

 King Single
 1500H x 1170W x 75D

 Queen
 1500H x 1630W x 75D

 King
 1500H x 1780W x 75D

 Super King
 1500H x 1930W x 75D

Made to order in New Zealand by Woodwrights

PRODUCT SPECIFICATION SHEET WOODWRIGHTS.CO.NZ

RILEY UPHOLSTERED HEADBOARD - QUEEN

CODE

7872

PRODUCT SPECIFICATION SHEET WOODWRIGHTS.CO.NZ

RILEY UPHOLSTERED HEADBOARD - KING