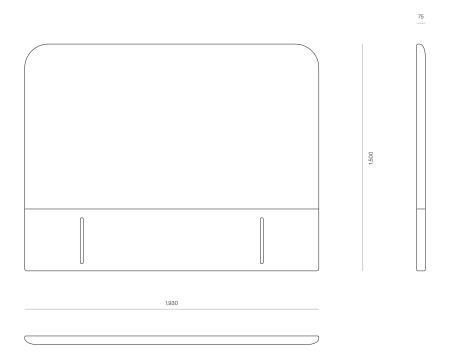

### DIMENSIONS

 King Single
 1500H x 1170W x 75D

 Queen
 1500H x 1630W x 75D

 King
 1500H x 1780W x 75D

 Super King
 1500H x 1930W x 75D

## SPECIFICATIONS

- Rounded corners
- No border or seams around outside edge
- · Transported in one piece
- Custom cutouts for power points, switches and/or lighting available upon request
- Option of split-batten fixing to wall, free-standing, or slots for mounting to bed base
- Excludes installation