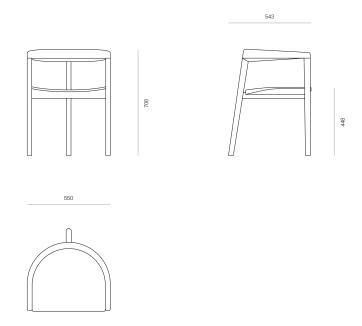

## **WOODWRIGHTS**



CHAIR

## SBR C01 Upholstered Seat

A three-legged chair, SBR C01 blends considered details and proportions. Scalloped detailing around the back rest and a tapered legs provide visual balance, while a contoured seat with an upholstered squab offers refined comfort.

Designed in collaboration with Seear-Budd Ross

DIMENSIONS

704H x 550W x 543D

## SPECIFICATIONS

- · Solid ash or oak timber frame
- 5% extra-matt lacquer available on request
  - —Sand Oak, Organic Oak, Mid Brown Ash
- · Contoured timber seat base
- · Upholstered leather seat squab with feature dual-stitching detail
- Radius edges on legs and around back rest
- Scalloped detail around back rest
- Fully assembled

Made to order in New Zealand by Woodwrights

SBR C01 UPHOLSTERED SEAT CODE 9054



PRODUCT SPECIFICATION SHEET WOODWRIGHTS.CO.NZ