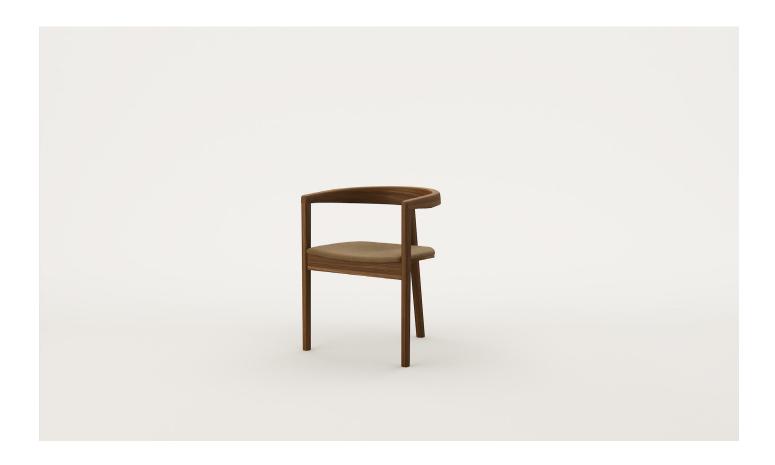

## SBR C01 Upholstered Seat

A three-legged chair, SBR C01 blends considered details and proportions. Scalloped detailing around the back rest and a tapered legs provide visual balance, while a contoured seat with an upholstered squab offers refined comfort.