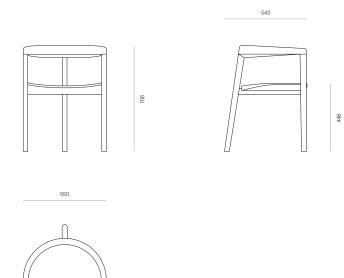

### WOODWRIGHTS



#### CHAIR

### SBR C01 Upholstered Seat

A three-legged chair, SBR C01 blends considered details and proportions. Scalloped detailing around the back rest and a tapered legs provide visual balance, while a contoured seat with an upholstered squab offers refined comfort.

Designed in collaboration with Seear-Budd Ross

#### DIMENSIONS

#### 706H x 550W x 543D

#### SPECIFICATIONS

- Solid ash or oak timber frame
- 5% extra-matt lacquer available on request
  Sand Oak, Organic Oak, Mid Brown Ash
- Contoured timber seat base
- · Upholstered leather seat squab with feature dual-stitching detail
- · Radius edges on legs and around back rest
- Scalloped detail around back rest
- Fully assembled

# WOODWRIGHTS

#### SBR C01 UPHOLSTERED SEAT

CODE 9054



# WOODWRIGHTS

SBR T01 SEATING INDEX





SBR T01 2700W 6-8 SEATER