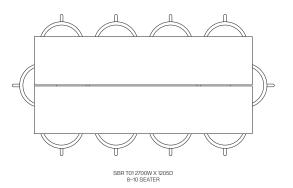

olstered Seat

A three-legged chair, SBR C01 blends considered details and proportions. Scalloped detailing around the back rest and a tapered legs provide visual balance, while a contoured seat with an upholstered squab offers refined comfort.

Designed in collaboration with Seear-Budd Ross

#### DIMENSIONS

#### 706H x 550W x 543D

#### SPECIFICATIONS

- Solid ash or oak timber frame
- 5% extra-matt lacquer available on request
  Sand Oak, Organic Oak, Mid Brown Ash
- Contoured timber seat base
- · Upholstered leather seat squab with feature dual-stitching detail
- · Radius edges on legs and around back rest
- Scalloped detail around back rest
- Fully assembled

# WOODWRIGHTS

#### SBR C01 UPHOLSTERED SEAT

CODE 9054



# WOODWRIGHTS

SBR T01 SEATING INDEX





SBR T01 2700W 6-8 SEATER