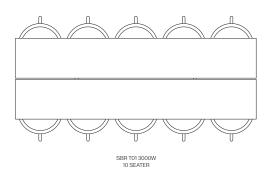

stered Seat

A three-legged chair, SBR C01 blends considered details and proportions. Scalloped detailing around the back rest and a tapered legs provide visual balance, while a contoured seat with an upholstered squab offers refined comfort.

Designed in collaboration with Seear-Budd Ross

#### DIMENSIONS

#### 706H x 550W x 543D

#### SPECIFICATIONS

- Solid ash or oak timber frame
- 5% extra-matt lacquer available on request
  Sand Oak, Organic Oak, Mid Brown Ash
- Contoured timber seat base
- · Upholstered leather seat squab with feature dual-stitching detail
- · Radius edges on legs and around back rest
- Scalloped detail around back rest
- Fully assembled

# WOODWRIGHTS

#### SBR C01 UPHOLSTERED SEAT

CODE 9054



# WOODWRIGHTS

SBR T01 SEATING INDEX





SBR T01 2700W 6-8 SEATER