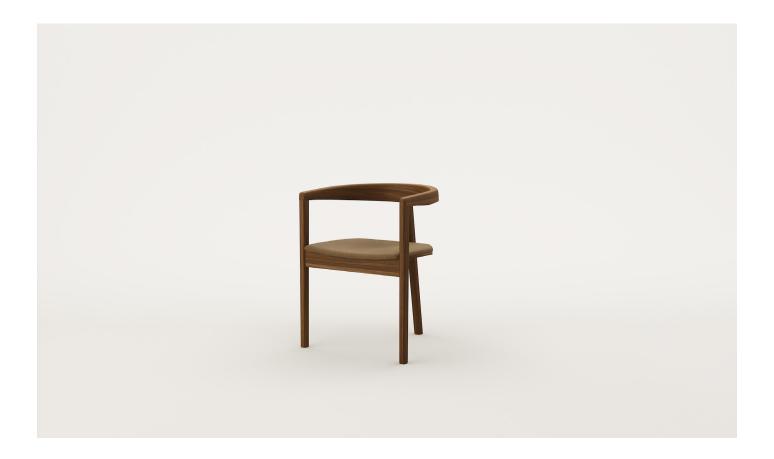

### SBR C01 Upholstered Seat

A three-legged chair, SBR C01 blends considered details and proportions. Scalloped detailing around the back rest and a tapered legs provide visual balance, while a contoured seat with an upholstered squab offers refined comfort.

#### SPECIFICATIONS

- Solid ash or oak timber frame
- 5% extra-matt lacquer available on request
  Sand Oak, Organic Oak, Mid Brown Ash
- Contoured timber seat base
- · Upholstered leather seat squab with feature dual-stitching detail
- · Radius edges on legs and around back rest
- Scalloped detail around back rest
- Fully assembled