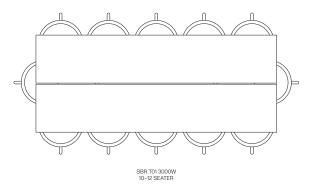

ered Seat

A three-legged chair, SBR C01 blends considered details and proportions. Scalloped detailing around the back rest and a tapered legs provide visual balance, while a contoured seat with an upholstered squab offers refined comfort.

Designed in collaboration with Seear-Budd Ross

#### DIMENSIONS

#### 706H x 550W x 543D

#### SPECIFICATIONS

- Solid ash or oak timber frame
- 5% extra-matt lacquer available on request
  Sand Oak, Organic Oak, Mid Brown Ash
- Contoured timber seat base
- · Upholstered leather seat squab with feature dual-stitching detail
- · Radius edges on legs and around back rest
- Scalloped detail around back rest
- Fully assembled

# WOODWRIGHTS

#### SBR C01 UPHOLSTERED SEAT

CODE 9054



# WOODWRIGHTS

SBR T01 SEATING INDEX





SBR T01 2700W 6-8 SEATER