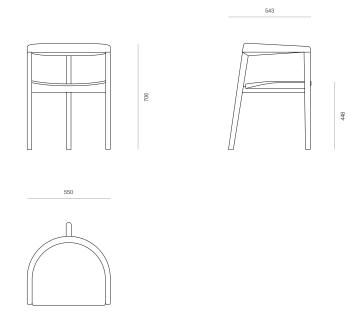

## **WOODWRIGHTS**



DINING

## SBR C01 - Timber Seat

A three-legged chair, SBR C01 blends considered details and proportions. Scalloped detailing around the back rest and tapered legs provide visual balance, while a contoured seat offers refined comfort.

Designed in collaboration with Seear-Budd Ross

DIMENSIONS

706H x 500W x 543D

## SPECIFICATIONS

- · Solid ash or oak timber
- · Contoured seat base
- Radius edges on legs around back rest
- Scalloped detail around back rest
- · Polished in a durable 2-pack lacquer
- Fully assembled

Made to order in New Zealand by Woodwrights

SBR C01 - Timber Seat CODE 8718