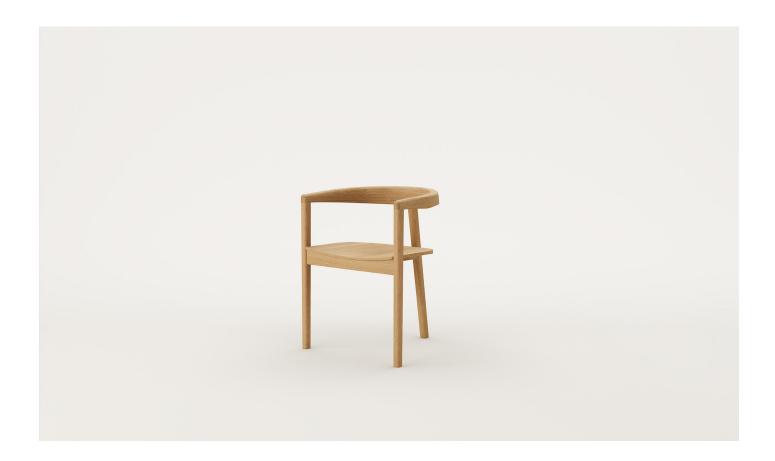

## SBR C01 - Timber Seat

A three-legged chair, SBR C01 blends considered details and proportions. Scalloped detailing around the back rest and tapered legs provide visual balance, while a contoured seat offers refined comfort.

Designed in collaboration with Seear-Budd Ross

DIMENSIONS

706H x 500W x 543D

## SPECIFICATIONS

- · Solid ash or oak timber
- · Contoured seat base
- Radius edges on legs around back rest
- Scalloped detail around back rest
- · Polished in a durable 2-pack lacquer
- Fully assembled