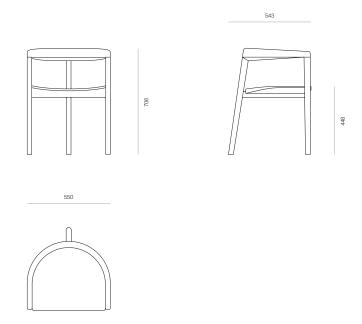

## **WOODWRIGHTS**



DINING

## SBR C01 - Timber Seat

A three-legged chair, SBR C01 blends considered details and proportions. Scalloped detailing around the back rest and tapered legs provide visual balance, while a contoured seat offers refined comfort.

Designed in collaboration with Seear-Budd Ross

DIMENSIONS

706H x 500W x 543D

## SPECIFICATIONS

- · Solid ash or oak timber
- · Contoured seat base
- Radius edges on legs around back rest
- Scalloped detail around back rest
- · Polished in a durable 2-pack lacquer
- Fully assembled

Made to order in New Zealand by Woodwrights

SBR C01 - TIMBER SEAT CODE 8718



PRODUCT SPECIFICATION SHEET WOODWRIGHTS.CO.NZ











PRODUCT SPECIFICATION SHEET