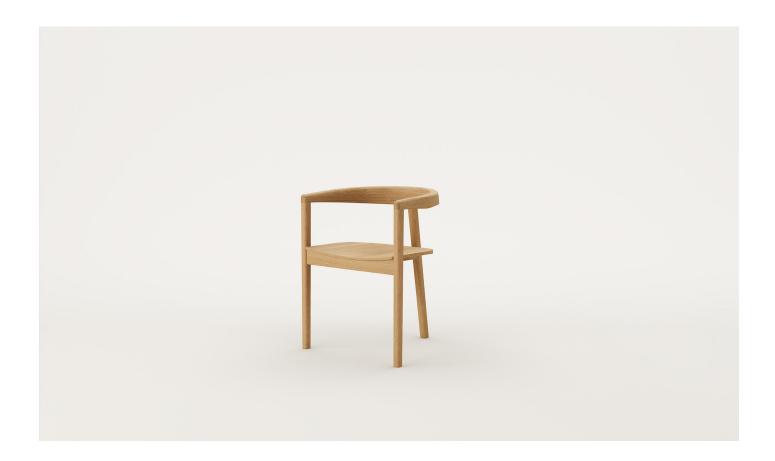

## SBR C01 - Timber Seat

A three-legged chair, SBR C01 blends considered details and proportions. Scalloped detailing around the back rest and tapered legs provide visual balance, while a contoured seat offers refined comfort.