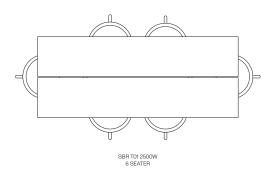

Made to order in New Zealand by Woodwrights

SBR T01 DINING TABLE - 2500W

CODE

9159

6 SEATER

740

SBR T01 DINING TABLE - 2700W

CODE