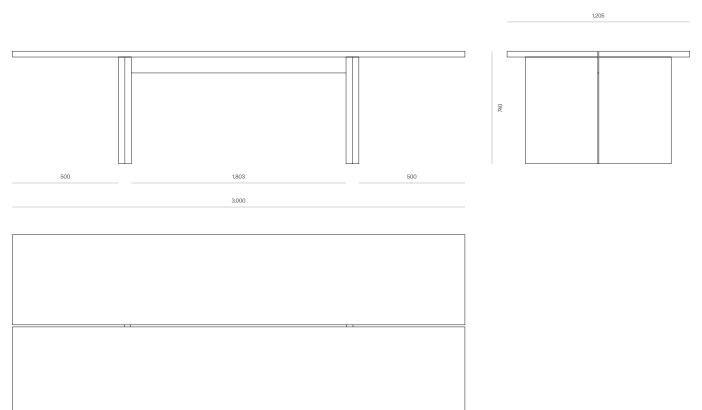

# WOODWRIGHTS

SBR T01 DINING TABLE - 3000W X 1250D

CODE

10391

10-12 SEATER

PRODUCT SPECIFICATION SHEET WOODWRIGHTS.CO.NZ

PRODUCT SPECIFICATION SHEET WOODWRIGHTS.CO.NZ