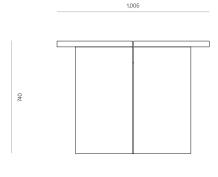

8865

6-8 SEATER

SBR T01 DINING TABLE - 2700W X 1250D CODE 10392 8-10 SEATER 1,205 633 1,265 633 2,700 SBR T01 DINING TABLE - 3000W CODE 9191 10 SEATER 1,005 500 3,000

PRODUCT SPECIFICATION SHEET WOODWRIGHTS.CO.NZ