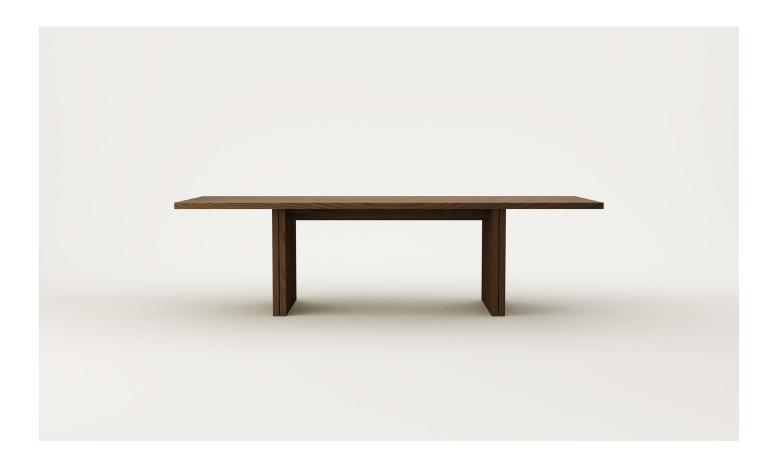

## SBR T01 Dining Table

A tactile dining table composed of solid timber slabs, defined by negative detailing through the centre of the tabletop and legs.

Designed in collaboration with Seear-Budd Ross

### SPECIFICATIONS

- Solid ash or oak timber
- 5mm negative detail through centre of top, faces and ends of leg frames
- 5% extra matt lacquer available on Sand Oak, Organic Oak, Mid Brown Ash
- 40mm thick top
- Fully assembled with delivery option 2
- Base sent separate to the top and requires some simple assembly using the hardware and instructions provided