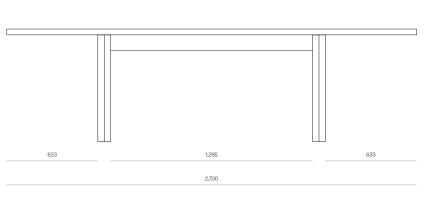

8865

6-8 SEATER

SBR T01 DINING TABLE - 2700W X 1250D CODE 10392 8-10 SEATER 1,205 633 1,265 633 2,700 SBR T01 DINING TABLE - 3000W CODE 9191 10 SEATER 1,005 500 3,000

PRODUCT SPECIFICATION SHEET WOODWRIGHTS.CO.NZ