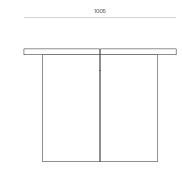

#### DIMENSIONS

2500W 740H x 2500W x 1005D 2700W 740H x 2700W x 1005D 2700W x 1205D 740H x 2700W x 1205D 3000W 740H x 3000W x 1005D 3000W x 1205D 740H x 3000W x 1205D

8865

6-8 SEATER

SBR T01 DINING TABLE - 2700W X 1250D CODE 10392 8-10 SEATER 1,205 633 1,265 633 2,700 SBR T01 DINING TABLE - 3000W CODE 9191 10 SEATER 1,005 500 3,000

PRODUCT SPECIFICATION SHEET WOODWRIGHTS.CO.NZ