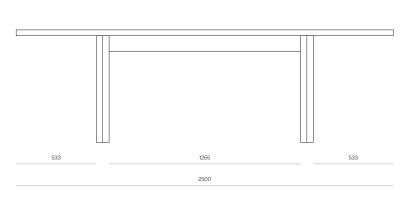

#### DIMENSIONS

2500W 740H x 2500W x 1005D 2700W 740H x 2700W x 1005D 2700W x 1205D 740H x 2700W x 1205D 3000W 740H x 3000W x 1005D 3000W x 1205D 740H x 3000W x 1205D

8865

6-8 SEATER

SBR T01 DINING TABLE - 2700W X 1250D CODE 10392 8-10 SEATER 1,205 633 1,265 633 2,700 SBR T01 DINING TABLE - 3000W CODE 9191 10 SEATER 1,005 500 3,000

PRODUCT SPECIFICATION SHEET WOODWRIGHTS.CO.NZ