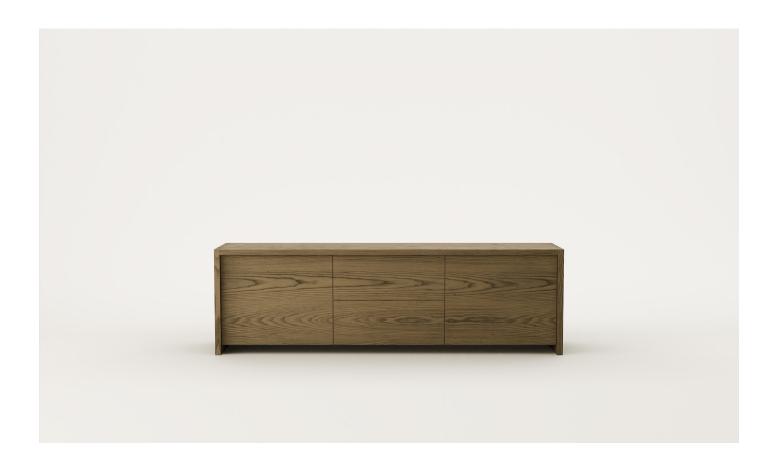

## Tenon 2 Door 2 Drawer Entertainment Unit

Featuring a distinct straight dovetail, or tenon detail, Tenon nods to traditional timber construction. A versatile entertainment unit with a mixture of drawers and doors.

Designer: Jeremy Evison, 2023

DIMENSIONS

550H x 1800W x 410D

## WOODWRIGHTS

Tenon 2 Door 2 Drawer Entertainment Unit

CODE

9293

|       |            |     | 410 |
|-------|------------|-----|-----|
|       |            | 099 |     |
| 1,800 |            |     |     |
|       | חחחחחחחחחח |     |     |