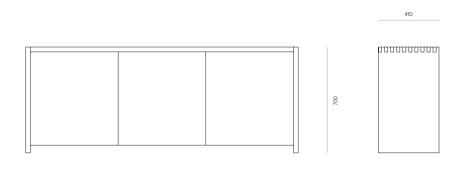

## WOODWRIGHTS



#### STORAGE

### Tenon 3 Door Sideboard

Featuring a distinct straight dovetail, or tenon detail, Tenon nods to traditional timber construction. A versatile sideboard with three push-to-open doors.

Designer: Jeremy Evison, 2023

#### DIMENSIONS

#### 700H x 1800W x 410D

#### SPECIFICATIONS

- Solid ash or oak timber
- Feature straight dovetail join along top ends
- Door fronts inset 20mm
- Adjustable shelf in each door cavity
- Polished in a durable matt 2-pack lacquer
- Fully assembled

# WOODWRIGHTS

Tenon 3 Door Sideboard



1,800

| 6 |   |
|---|---|
| Þ |   |
| P | 9 |
| 2 | 9 |
| E | 9 |
| E |   |
| K | 1 |
| 6 | E |
| b |   |