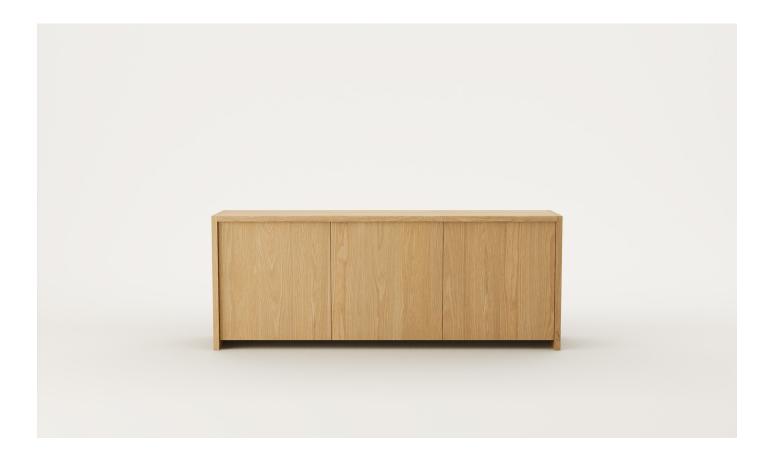

### Tenon 3 Door Sideboard

Featuring a distinct straight dovetail, or tenon detail, Tenon nods to traditional timber construction. A versatile sideboard with three push-to-open doors.

Designer: Jeremy Evison, 2023

#### SPECIFICATIONS

- Solid ash or oak timber
- Feature straight dovetail join along top ends
- Door fronts inset 20mm
- Adjustable shelf in each door cavity
- Polished in a durable matt 2-pack lacquer
- Fully assembled