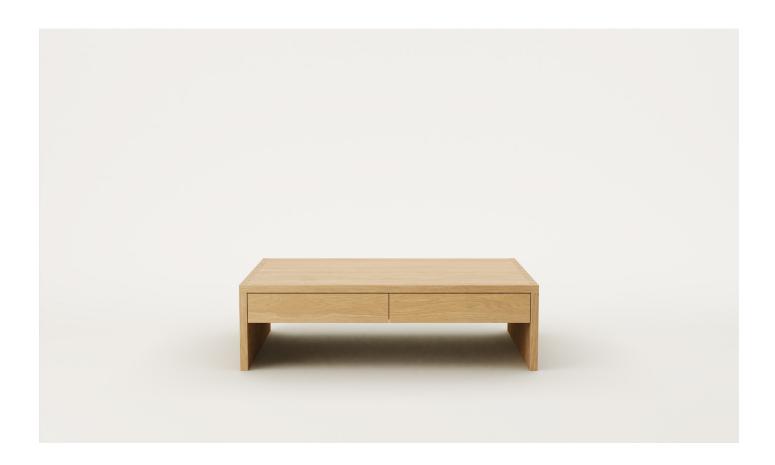

## Tenon 4 Drawer Coffee Table

Featuring a distinct straight dovetail, or tenon detail, Tenon nods to traditional timber construction. A generously sized coffee table, with four drawers for additional storage.

## SPECIFICATIONS

- Solid ash or oak timber
- Feature straight dovetail join along top ends
- 4 push-to-open drawers with dovetailed timber drawer box
- Flock lined drawer inlays
- · Polished in a durable matt 2-pack lacquer
- Fully assembled