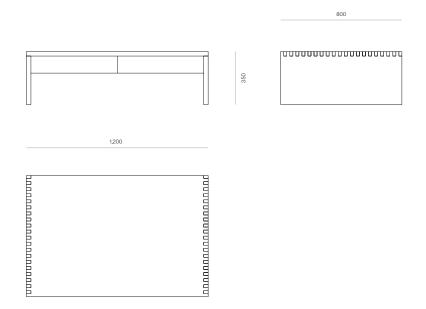

## **WOODWRIGHTS**



COFFEE TABLES

## Tenon 4 Drawer Coffee Table

Featuring a distinct straight dovetail, or tenon detail, Tenon nods to traditional timber construction. A generously sized coffee table, with four drawers for additional storage.

Designer: Jeremy Evison, 2023

DIMENSIONS

350H x 1200W x 800D

## SPECIFICATIONS

- Solid ash or oak timber
- Feature straight dovetail join along top ends
- 4 push-to-open drawers with dovetailed timber drawer box
- Flock lined drawer inlays
- · Polished in a durable matt 2-pack lacquer
- Fully assembled

Made to order in New Zealand by Woodwrights

Tenon 4 Drawer Coffee Table CODE 6917



PRODUCT SPECIFICATION SHEET WOODWRIGHTS.CO.NZ