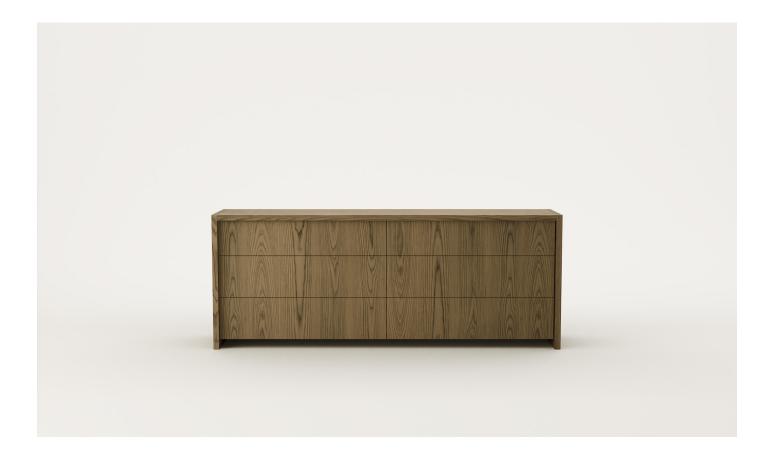

# Tenon 6 Drawer Lowboy

Featuring a distinct straight dovetail, or tenon detail, Tenon nods to traditional timber construction. A versatile lowboy with six push-to-open drawers.

Designer: Jeremy Evison, 2023

### SPECIFICATIONS

- Feature straight dovetail join along top ends
- Solid ash or oak timber
- Push-to-open drawers
- · Dovetailed timber drawers with full-extension runners
- Drawer fronts inset 20mm
- Polished in a durable matt 2-pack lacquer
- Fully assembled