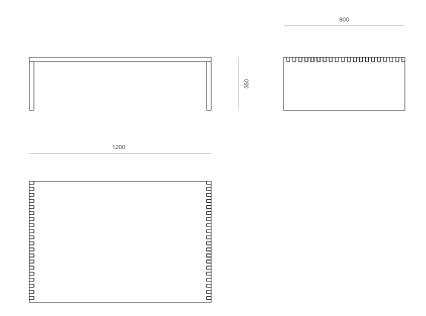

## **WOODWRIGHTS**



COFFEE TABLES

## Tenon Coffee Table

Featuring a distinct straight dovetail, or tenon detail, Tenon nods to traditional timber construction.

A generously sized coffee table designed to suit a range of living spaces.

Designer: Jeremy Evison, 2023

DIMENSIONS

350H x 1200W x 800D

## SPECIFICATIONS

- Solid ash or oak timber
- Feature straight dovetail join along top ends
- Polished in a durable matt 2-pack lacquer
- Fully assembled

Made to order in New Zealand by Woodwrights

PRODUCT SPECIFICATION SHEET WOODWRIGHTS.CO.NZ

## WOODWRIGHTS

Tenon Coffee Table CODE 6915



PRODUCT SPECIFICATION SHEET WOODWRIGHTS.CO.NZ