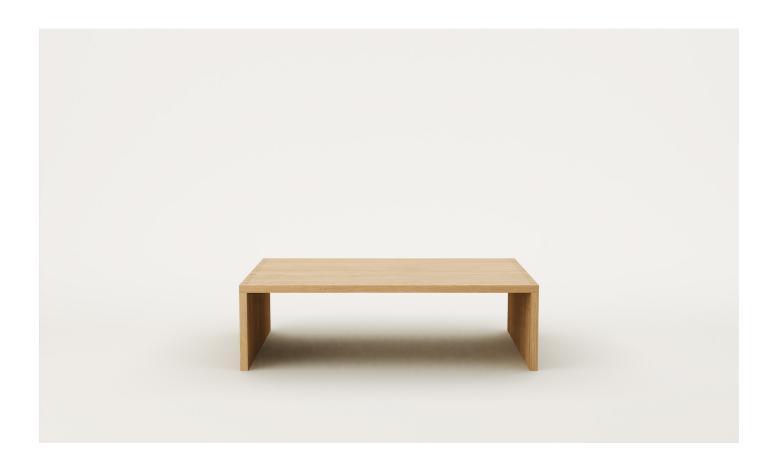

## Tenon Coffee Table

Featuring a distinct straight dovetail, or tenon detail, Tenon nods to traditional timber construction.

A generously sized coffee table designed to suit a range of living spaces.

Designer: Jeremy Evison, 2023

## SPECIFICATIONS

- Solid ash or oak timber
- Feature straight dovetail join along top ends
- Polished in a durable matt 2-pack lacquer
- Fully assembled

Made to order in New Zealand by Woodwrights

PRODUCT SPECIFICATION SHEET WOODWRIGHTS.CO.NZ