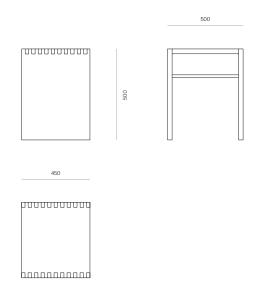

## **WOODWRIGHTS**



SIDE TABLES

## Tenon Side Table with Shelf

Featuring a distinct straight dovetail, or tenon detail, Tenon nods to traditional timber construction. A versatile side table with a shelf for additional storage.

Designer: Jeremy Evison, 2023

DIMENSIONS

500H x 500W x 450D

## SPECIFICATIONS

- · Solid timber construction
- Feature straight dovetail join along top ends
- 30mm thick sides and top
- Polished in a durable matt 2-pack lacquer
- Fully assembled

Made to order in New Zealand by Woodwrights

PRODUCT SPECIFICATION SHEET WOODWRIGHTS.CO.NZ

## WOODWRIGHTS

Tenon Side Table with Shelf CODE 9386



PRODUCT SPECIFICATION SHEET WOODWRIGHTS.CO.NZ