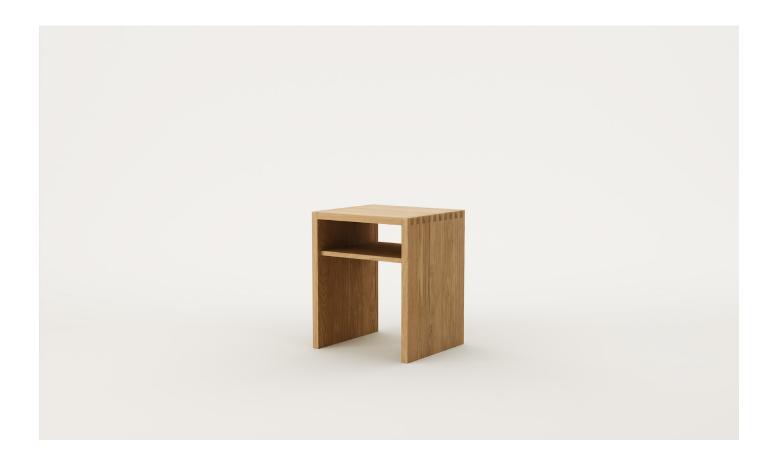

## Tenon Side Table with Shelf

Featuring a distinct straight dovetail, or tenon detail, Tenon nods to traditional timber construction. A versatile side table with a shelf for additional storage.

Designer: Jeremy Evison, 2023

## SPECIFICATIONS

- · Solid timber construction
- Feature straight dovetail join along top ends
- 30mm thick sides and top
- Polished in a durable matt 2-pack lacquer
- Fully assembled

Made to order in New Zealand by Woodwrights