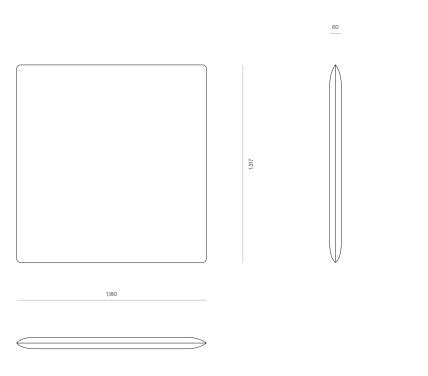

#### DIMENSIONS

| King Single | 1317H x 1180W x 60D |
|-------------|---------------------|
| Queen       | 1317H x 1640W x 60D |
| King        | 1317H x 1780W x 60D |
| Super King  | 1317H x 1940W x 60D |

# WOODWRIGHTS

THEO UPHOLSTERED HEADBOARD - KING SINGLE

CODE 7894