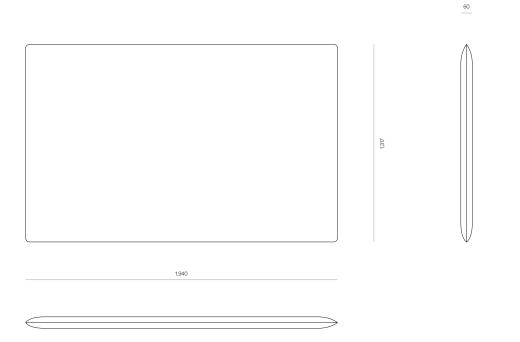

#### DIMENSIONS

| King Single | 1317H x 1180W x 60D |
|-------------|---------------------|
| Queen       | 1317H x 1640W x 60D |
| King        | 1317H x 1780W x 60D |
| Super King  | 1317H x 1940W x 60D |

### THEO UPHOLSTERED HEADBOARD - SUPER KING