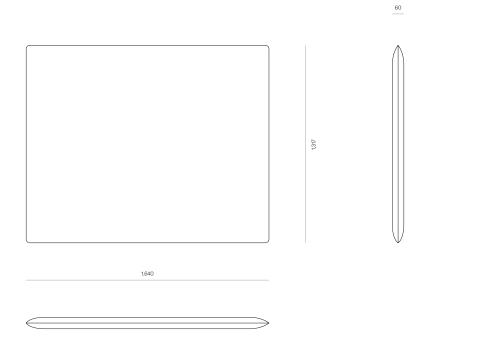

#### DIMENSIONS

| King Single | 1317H x 1180W x 60D |
|-------------|---------------------|
| Queen       | 1317H x 1640W x 60D |
| King        | 1317H x 1780W x 60D |
| Super King  | 1317H x 1940W x 60D |

# WOODWRIGHTS

THEO UPHOLSTERED HEADBOARD - KING