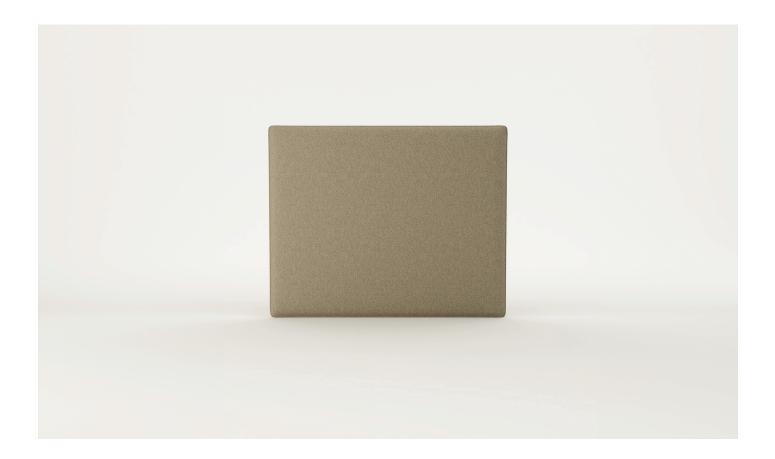

## Theo Upholstered Headboard

Made-to-order and customisable to suit your style and space, Theo is a timeless upholstered headboard characterised by thin flange detailing.

#### SPECIFICATIONS

- Thin flange around edges
- Custom cutouts for power points, switches and/or lighting available upon request
- Option of split-batten fixing to wall, free-standing or slots for mounting to bed base
- Excludes installation