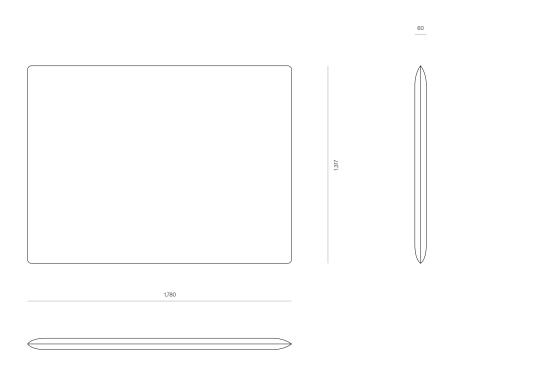

#### DIMENSIONS

| King Single | 1317H x 1180W x 60D |
|-------------|---------------------|
| Queen       | 1317H x 1640W x 60D |
| King        | 1317H x 1780W x 60D |
| Super King  | 1317H x 1940W x 60D |

### THEO UPHOLSTERED HEADBOARD - SUPER KING