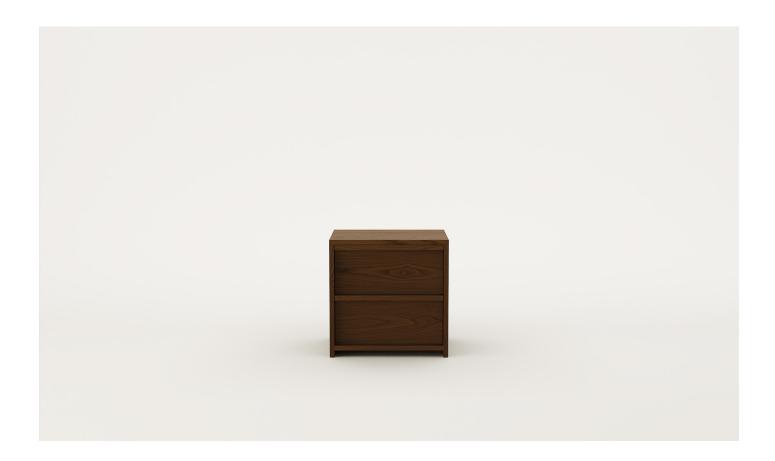

### Veil 2 Drawer Bedside

With negative detailing, Veil brings contrast and functionality to bedroom spaces. Veil is made to order from solid timber, with two soft-close drawers, offering ample storage.

#### SPECIFICATIONS

- Solid ash or oak timber
- · Recessed drawer fronts to create negative detail
- Intergrated timber pull handles
- · Soft-close full-extension drawers with flock lining
- Dovetailed timber drawer boxes
- Polished in a durable matt 2-pack lacquer
- Fully assembled