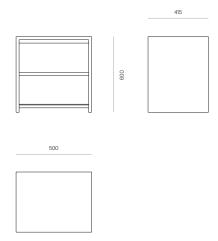

## **WOODWRIGHTS**



#### BEDSIDE

### Veil 2 Drawer Bedside

With negative detailing, Veil brings contrast and functionality to bedroom spaces. Veil is made to order from solid timber, with two soft-close drawers, offering ample storage.

#### DIMENSIONS

600H x 500W x 415D

#### SPECIFICATIONS

- Solid ash or oak timber
- · Recessed drawer fronts to create negative detail
- Intergrated timber pull handles
- · Soft-close full-extension drawers with flock lining
- Dovetailed timber drawer boxes
- Polished in a durable matt 2-pack lacquer
- Fully assembled

Made to order in New Zealand by Woodwrights

PRODUCT SPECIFICATION SHEET WOODWRIGHTS.CO.NZ

# WOODWRIGHTS

Veil 2 Drawer Bedside Cabinet CODE 7071



PRODUCT SPECIFICATION SHEET WOODWRIGHTS.CO.NZ