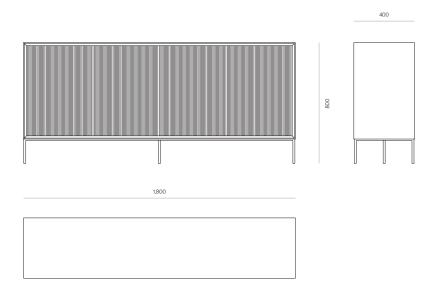

## **WOODWRIGHTS**



#### STORAGE

### Verdo 4 Door Sideboard

With refined fluted doors and a powder-coated metal base, Verdo is a welcomed addition to living and bedroom spaces. It offers functional storage, combining elegance and practicality. DIMENSIONS

800H x 1800W x 400D

#### SPECIFICATIONS

- · Solid ash or oak timber
- · Fluting detail on door fronts
- $\cdot$   $\,$  Set back doors with chamfered inside edge on surround
- · Push-to open-doors
- · Powder-coated metal base frame with square profile legs
- · Adjustable shelf in each door cavity that needs inserting
- · Polished in a durable matt 2-pack lacquer
- Fully assembled

Made to order in New Zealand by Woodwrights

# WOODWRIGHTS

Verdo 4 Door Sideboard CODE 5434



PRODUCT SPECIFICATION SHEET WOODWRIGHTS.CO.NZ