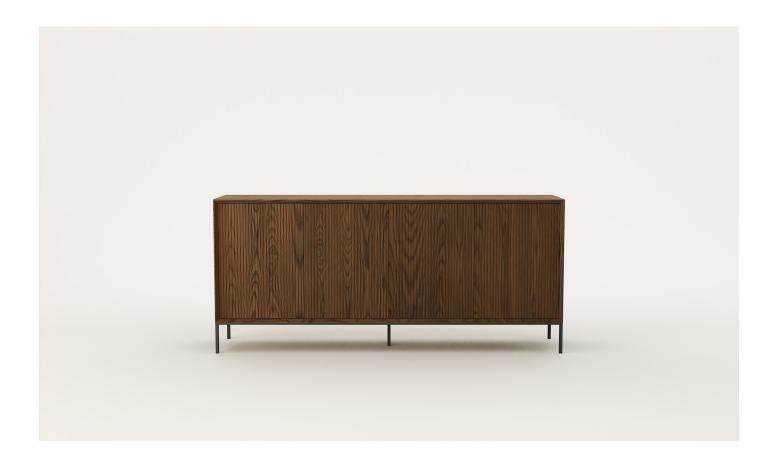

### Verdo 4 Door Sideboard

With refined fluted doors and a powder-coated metal base, Verdo is a welcomed addition to living and bedroom spaces. It offers functional storage, combining elegance and practicality. DIMENSIONS

#### SPECIFICATIONS

- · Solid ash or oak timber
- · Fluting detail on door fronts
- $\cdot$   $\,$  Set back doors with chamfered inside edge on surround
- · Push-to open-doors
- · Powder-coated metal base frame with square profile legs
- · Adjustable shelf in each door cavity that needs inserting
- · Polished in a durable matt 2-pack lacquer
- Fully assembled