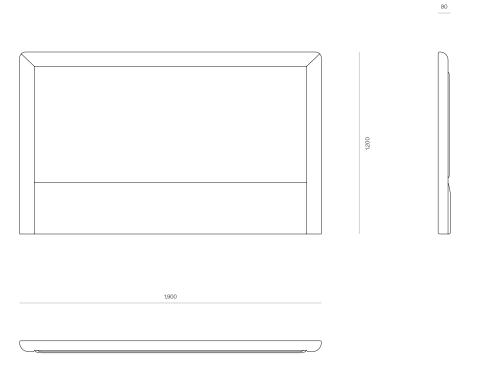

#### DIMENSIONS

| King Single | 1200H x 1140W x 80D |
|-------------|---------------------|
| Queen       | 1200H x 1600W x 80D |
| King        | 1200H x 1850W x 80D |
| Super King  | 1200H x 1900W x 80D |

#### SPECIFICATIONS

- Rounded border around edge with centre panel
- No piping around junction between border and centre panel
- Custom cutouts for power points, switches and/or lighting available upon request
- Option of split-batten fixing to wall, free-standing or slots for mounting to bed base
- Excludes installation

### VERSO HEADBOARD - QUEEN

CODE 5088

80

VERSO HEADBOARD - KING

VERSO HEADBOARD - SUPER KING

CODE 6127