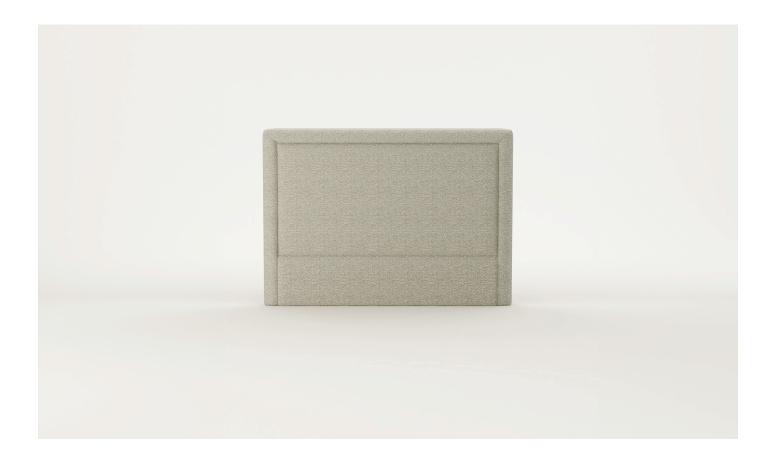

### Verso Headboard

A timeless headboard, Verso features a rounded border edge, offering plush comfort. Verso can be customised to suit your style and space.

#### SPECIFICATIONS

- Rounded border around edge with centre panel
- No piping around junction between border and centre panel
- Custom cutouts for power points, switches and/or lighting available upon request
- Option of split-batten fixing to wall, free-standing or slots for mounting to bed base
- Excludes installation