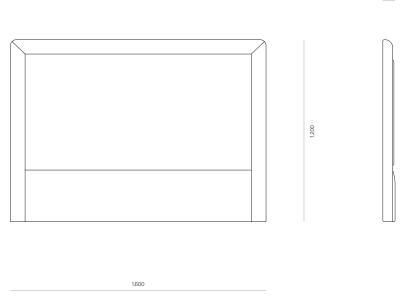

### VERSO HEADBOARD - QUEEN

CODE 5088

80

VERSO HEADBOARD - KING

VERSO HEADBOARD - SUPER KING

CODE 6127

#### DIMENSIONS

| King Single | 1200H x 1140W x 80D |
|-------------|---------------------|
| Queen       | 1200H x 1600W x 80D |
| King        | 1200H x 1850W x 80D |
| Super King  | 1200H x 1900W x 80D |