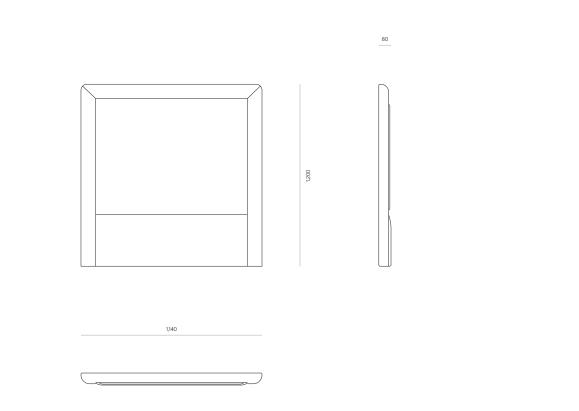

### VERSO HEADBOARD - KING SINGLE

CODE 6125

#### DIMENSIONS

| King Single | 1200H x 1140W x 80D |
|-------------|---------------------|
| Queen       | 1200H x 1600W x 80D |
| King        | 1200H x 1850W x 80D |
| Super King  | 1200H x 1900W x 80D |