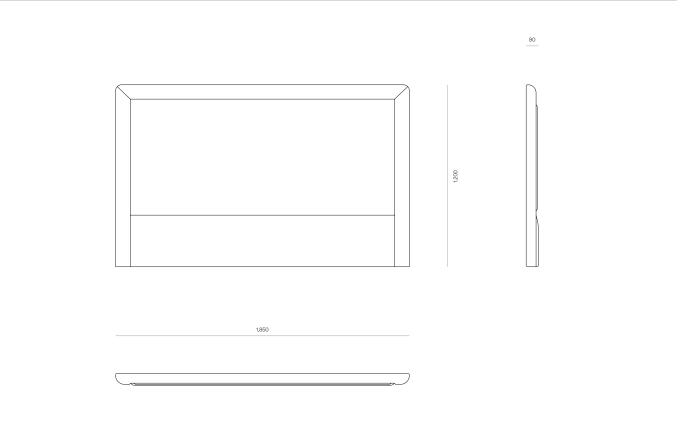

### VERSO HEADBOARD - QUEEN

CODE 5088

80

VERSO HEADBOARD - KING

VERSO HEADBOARD - SUPER KING

CODE 6127

#### DIMENSIONS

| King Single | 1200H x 1140W x 80D |
|-------------|---------------------|
| Queen       | 1200H x 1600W x 80D |
| King        | 1200H x 1850W x 80D |
| Super King  | 1200H x 1900W x 80D |