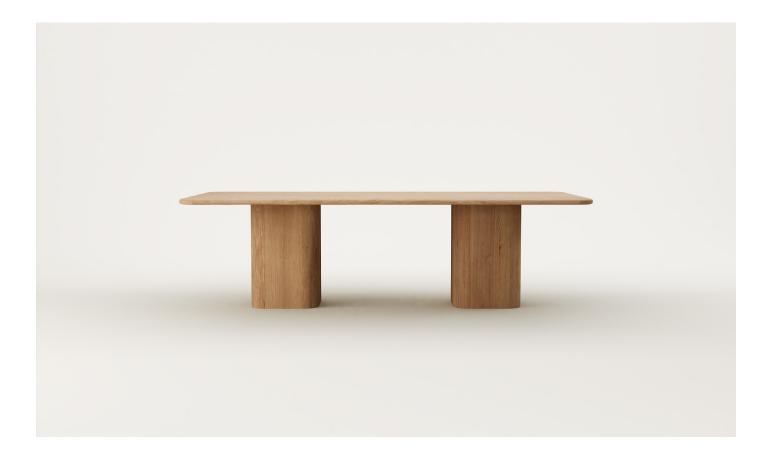

### Abode Rectangle Dining Table

With an inviting silhouette, Abode features a distinctive dual square pedestal base with rounded corners. Abode is a rectangular, solid timber dining table suitable for a range of spaces.

#### SPECIFICATIONS

- Solid ash or oak timber
- Dual pedestal base design with radius edges
- 30mm solid timber top
- Ballnose profile around edge of top
- Polished in a durable matt 2-pack lacquer
- Fully assembled