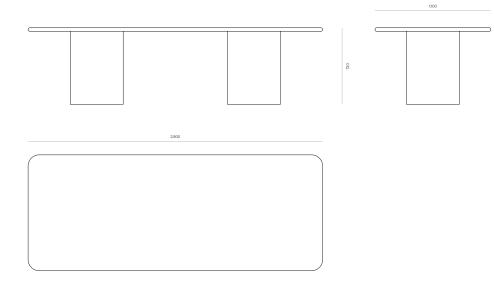

#### DIMENSIONS

730H x 2600W x 1100D 730H x 2800W x 1100D 730H x 3000W x 1100D

#### ABODE RECTANGLE DINING TABLE - 2800W

CODE 8253