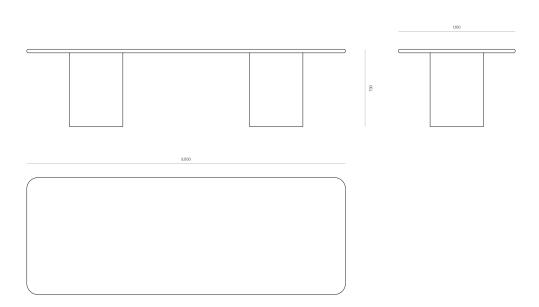

#### DIMENSIONS

730H x 2600W x 1100D 730H x 2800W x 1100D 730H x 3000W x 1100D

# WOODWRIGHTS

ABODE RECTANGLE DINING TABLE - 3000W

CODE 8254