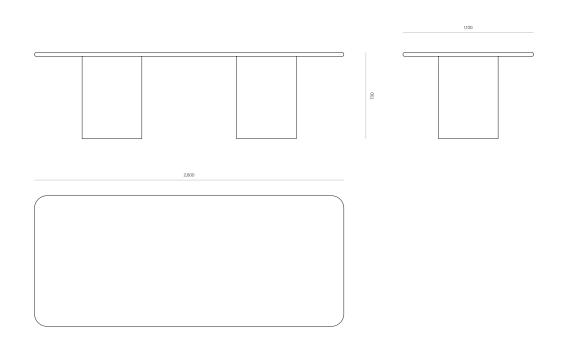

#### DIMENSIONS

730H x 2600W x 1100D 730H x 2800W x 1100D 730H x 3000W x 1100D

### ABODE RECTANGLE DINING TABLE - 2600W

CODE 8161