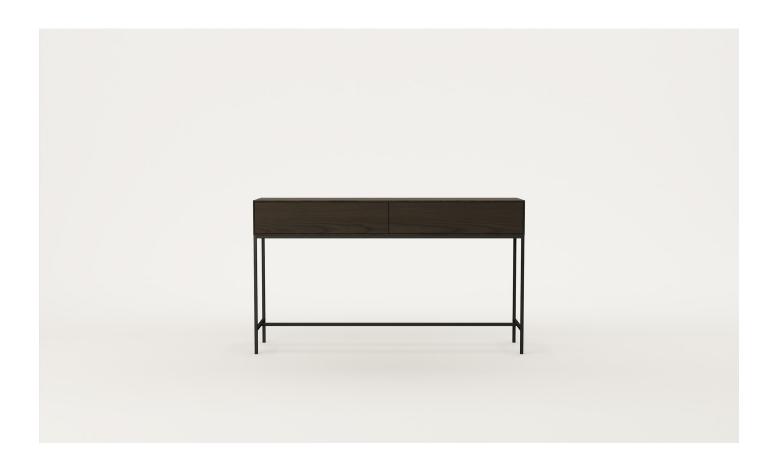

### Amber 2 Drawer Console Table

A timeless console table, Amber features a powder-coated base with a square profile and felt-lined push-to-open drawers. Amber has a casual sense of elegance with customisable options.

#### DIMENSIONS

800H x 1400W x 350D

#### SPECIFICATIONS

- Solid ash or oak timber
- Flush drawer fronts with 7mm exposed border around edge
- Powder-coated metal base frame with square profile legs
- · Push-to-open full-extension drawer runners
- Dovetailed timber drawers
- Black felt lining in drawers
- Polished in a durable matt 2-pack lacquer
- Fully assembled