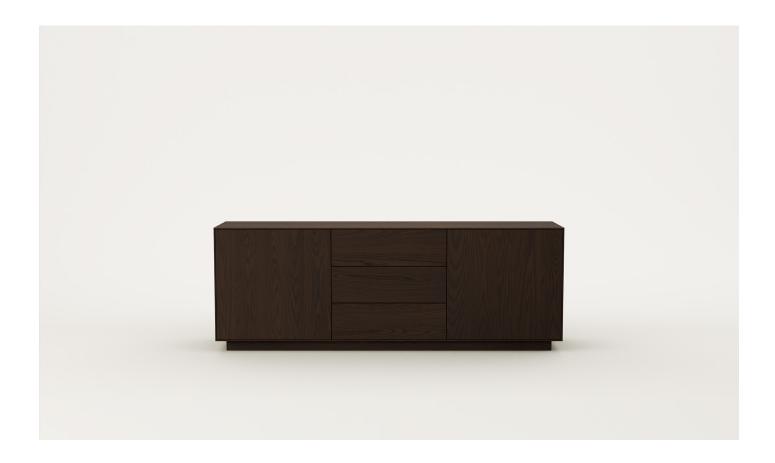

## Aura 2 Door 3 Drawer Sideboard

A versatile sideboard, Aura features push-to-open drawers and doors with a fine exposed border and plinth base. Contemporary in nature, Aura is a family of storage solutions for bedroom and living spaces.