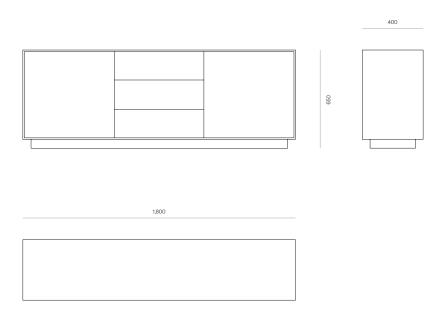

# **WOODWRIGHTS**



#### STORAGE

## Aura 2 Door 3 Drawer Sideboard

A versatile sideboard, Aura features push-to-open drawers and doors with a fine exposed border and plinth base. Contemporary in nature, Aura is a family of storage solutions for bedroom and living spaces.

#### DIMENSIONS

650H x 1800W x 400D

### SPECIFICATIONS

- · Solid ash or oak timber
- Flush drawer fronts with 7mm exposed border around edge
- Push-to-open doors & drawers
- · Adjustable shelf in each door cavity that needs inserting
- · Black felt lining in top drawer
- Dovetailed timber drawers
- Plinth base design
- · Polished in a durable matt 2-pack lacquer
- Fully assembled

Made to order in New Zealand by Woodwrights

PRODUCT SPECIFICATION SHEET WOODWRIGHTS.CO.NZ

AURA 2 DOOR 3 DRAWER SIDEBOARD

CODE

192



PRODUCT SPECIFICATION SHEET WOODWRIGHTS.CO.NZ