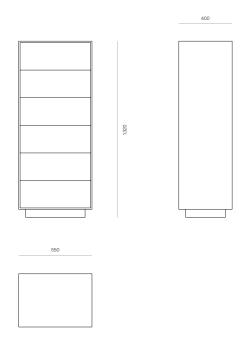

# **WOODWRIGHTS**



### STORAGE

## Aura 6 Drawer Towerboy

A six-drawer towerboy, Aura features inset push-to-open drawers with a fine exposed border and plinth base.

Contemporary in nature, Aura is a family of storage solutions for bedroom and living spaces.

#### DIMENSIONS

1320H x 550W x 400D

### SPECIFICATIONS

- · Solid ash or oak timber
- Flush drawer fronts with 7mm exposed border around edge
- Push-to-open drawers
- Black felt lining in top drawer
- · Dovetailed timber drawers
- Plinth base design
- Polished in a durable matt 2-pack lacquer
- Fully assembled

Made to order in New Zealand by Woodwrights

PRODUCT SPECIFICATION SHEET WOODWRIGHTS.CO.NZ

AURA 6 DRAWER TOWERBOY CODE 194



PRODUCT SPECIFICATION SHEET WOODWRIGHTS.CO.NZ