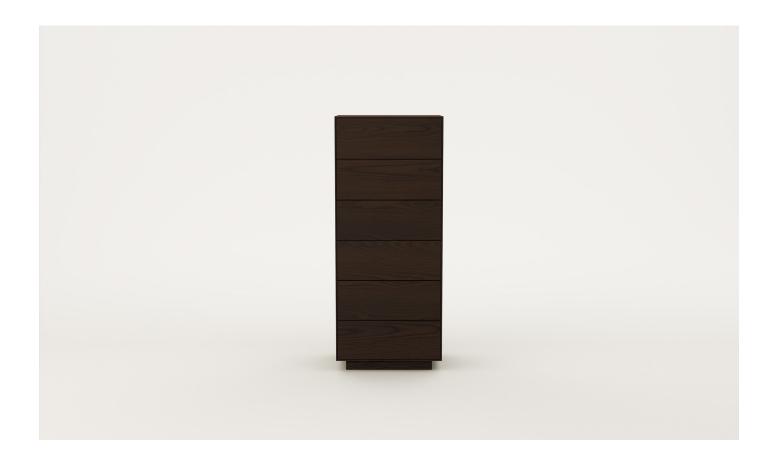

## Aura 6 Drawer Towerboy

A six-drawer towerboy, Aura features inset push-to-open drawers with a fine exposed border and plinth base.

Contemporary in nature, Aura is a family of storage solutions for bedroom and living spaces.

### SPECIFICATIONS

- · Solid ash or oak timber
- Flush drawer fronts with 7mm exposed border around edge
- Push-to-open drawers
- Black felt lining in top drawer
- · Dovetailed timber drawers
- Plinth base design
- Polished in a durable matt 2-pack lacquer
- Fully assembled